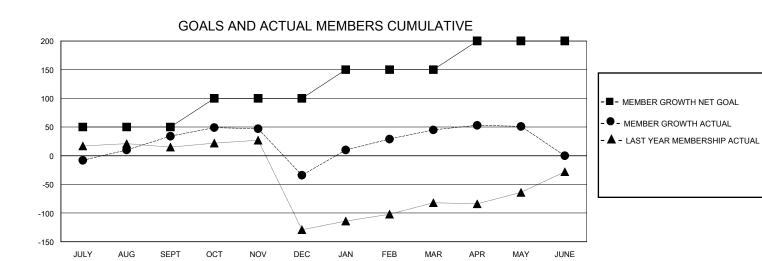

## District 418

Results as of: 5/31/2024

| GMT:         |               | LOC         | CATION REP OF    | GHANA                 |                        |                            | GMT CA                                          |  |  |
|--------------|---------------|-------------|------------------|-----------------------|------------------------|----------------------------|-------------------------------------------------|--|--|
|              | Club          | os          |                  | Members               |                        |                            |                                                 |  |  |
|              | RESULTS FOR   | R 2023-2024 |                  | RESULTS FOR 2023-2024 |                        |                            |                                                 |  |  |
| QUARTER      | NEW CLUB GOAL | NEW CLUBS   | DROPPED CLUBS    | QUARTER               | BER GROWTH NET<br>GOAL | MEMBER GROWTH<br>ACTUAL    | DROPPED<br>MEMBERS ACTU.<br>(including transfer |  |  |
| ULY/AUG/SEPT | 1             | 0           | 0                | JULY/AUG/SEPT         | 50                     | 52                         | 17                                              |  |  |
| DCT/NOV/DEC  | 0             | 1           | 1                | OCT/NOV/DEC           | 50                     | 72                         | 140                                             |  |  |
| JAN/FEB/MAR  | 2             | 0           | 0                | JAN/FEB/MAR           | 50                     | 86                         | 2                                               |  |  |
| APR/MAY/JUNE | 1             | 0           | 0                | APR/MAY/JUNE          | 50                     | 26                         | 14                                              |  |  |
| 3.5          |               |             | <del>, .</del> . |                       |                        | -■- CURRENT YEAR G         |                                                 |  |  |
| 2.5          |               |             |                  |                       |                        | $- \Phi - CURRENT YEAR GO$ |                                                 |  |  |
| 1.5          |               |             |                  | /                     |                        | - 🛦 - LAST YEAR ACTUA      | AL NEW CLUBS                                    |  |  |
| 1            |               |             | •                | <b>-</b>              |                        |                            |                                                 |  |  |
| 0.5          |               |             |                  |                       |                        |                            |                                                 |  |  |
| JULY AL      | JG SEPT OCT   | NOV E       | DEC JAN FEB      | MAR APR               | MAY JUNE               |                            |                                                 |  |  |